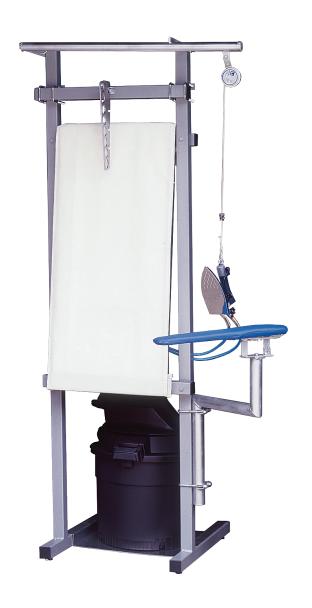

## VERTICAL PRESSING

## STATION

Vacuum Assisted, On Hanger Garment Touch-up.

Designed to compliment a garment finisher

- Touch-up garments vertically while still on hanger
- Improves operator efficiency
- Improved ergonomics
- Self contained vacuum system
- Includes sleeve board
- Space saving footprint
- Affordable
- Easy installation