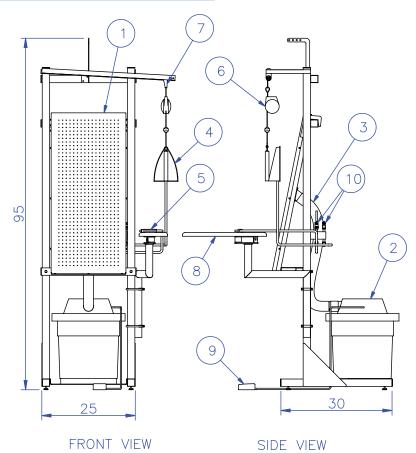

## **LAYOUT DESCRIPTION**

- 1. Press Buck
- 2. 110VAC Vacuum
- 3. Vacuum Hose
- 4. Steam Iron
- 5. Water Spray
- 6. Tool Balancing System
- 7. Trolley
- 8. Adjustable Height Sleeve Board
- 9. Foot Pedal for Vacuum Operation
- 10. Steam and Water Inlet