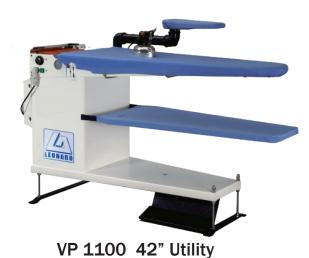

#### **Technical Data:**

- \* Electrical: Volt 110 V/1/60 Hz
- \* Vacuum motor: 0.55 kw
- \* Water line: 1/2"
- \* Steam inlet: 1/2"
- \* Return outlet: 1/2"
- \* Steam working pressure: 60 psi
- \* Boiler Horsepower: 1/3 bhp
- \* Classic VP 1100 with 42" pressing surface Overall dimensions: 52" x 18" x 30"
  - Weight: 110 lbs
- \* Classic VP 1300 with 51" pressing surface

Overall dimensions: 59" x 18" x 30"

Weight: 141 lbs

Sales@leonardautomatics.com 704-483-9316 www.leonardautomatics.com