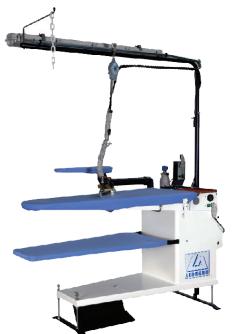

## The Leonard Classic series vacuum tables

VP 1300 51" Utility with **Optional Iron Trolley** 

### Standard Features:

- \* Built-in high volume vacuum
- \* Heated main pressing surface
- \* Height adjustable
- \* Steam-electric iron with Teflon shoe

#### **Technical Data:**

- \* Electrical: Volt 110 V/1/60 Hz
- \* Vacuum motor: 0.55 kw
- \* Water line: 1/2"
- \* Steam inlet: 1/2"
- \* Return outlet: 1/2"
- \* Steam working pressure: 60 psi
- \* Boiler Horsepower: 1/3 bhp
- \* Classic VP 1100 with 42" pressing surface Overall dimensions: 52" x 18" x 30"
  - Weight: 110 lbs
- \* Classic VP 1300 with 51" pressing surface