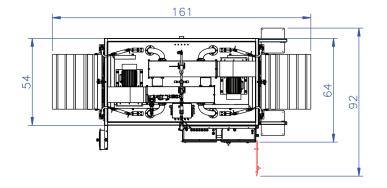

#### **OPTIONAL FEATURES:**

- Airflow System to Reduce Drying
- Second Chemical Pump System
- Water Heating System (changes amperage)
- Spare Parts Kit

| Specification                 | LCW96                   | LCW144                  |
|-------------------------------|-------------------------|-------------------------|
| Machine Weight                | 3,400 lbs. Approx.      | 5,000 lbs. Approx.      |
| Overall Dimensions            | 161"L x 92"W x 128"T    | 209"L x 92"W x 134"T    |
| Amperage @ 230/460            | 34 / 19                 | 60 / 32                 |
| Process Water Temperature     | Customer Supplied 150°F | Customer Supplied 150°F |
| Average Water Usage per Cycle | 7 Gallons               | 13 Gallons              |
| Airflow Blower CFM            | 5,000                   | 10,000                  |
| Airflow Blower Motor HP       | 10 HP Total             | 20 HP Total             |

LCW96 LCW144

\*Please consult layout drawings for detailed dimensions including conveyor, control panels and utility connections. Specifications and design subject to change without notice. Manufactured in the U.S.A. Updated: 07/29/2020