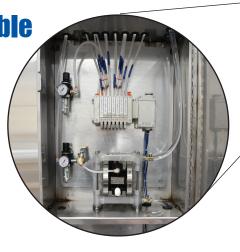

### STANDARD FEATURES:

- 304 Stainless Steel Construction
- Automatic Doors and Ramps
- Automatic Cart Ejection
- Siemens PLC Control System
- Water Spray System with Tank, Pump, Nozzles
- Air Purge
- · Steam Injection

#### **OPTIONAL FEATURES:**

- Airflow System to Reduce Drying
- Second Chemical Pump System
- Water Heating System (changes amperage)
- Spare Parts Kit

| Specification                 | LCW96                   | LCW144                  |
|-------------------------------|-------------------------|-------------------------|
| Machine Weight                | 3,400 lbs. Approx.      | 5,000 lbs. Approx.      |
| Overall Dimensions            | 161"L x 92"W x 128"T    | 209"L x 92"W x 134"T    |
| Amperage @ 230/460            | 34 / 19                 | 60 / 32                 |
| Process Water Temperature     | Customer Supplied 150°F | Customer Supplied 150°F |
| Average Water Usage per Cycle | 7 Gallons               | 13 Gallons              |
| Airflow Blower CFM            | 5,000                   | 10,000                  |
| Airflow Blower Motor HP       | 10 HP Total             | 20 HP Total             |