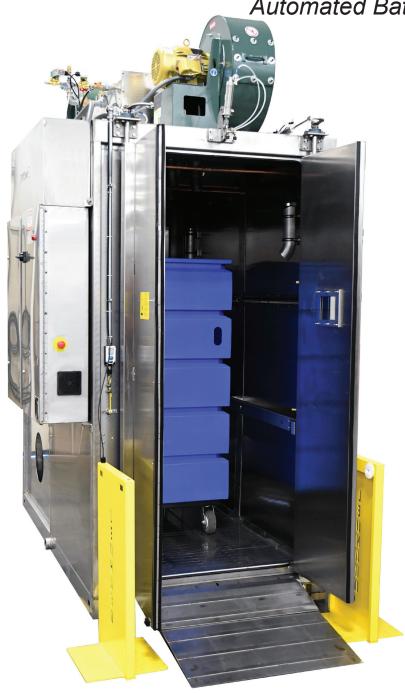

# IBM

Automated Batch Cart Washers

AVAILABLE IN SINGLE CART (LCW96) AND DOUBLE CART (LCW144)

## **Containment**

A closed cart washing system that contains water spray atomization within the machine.

**Full Control** 

Equipped with a color touch screen control system providing you with total control. This system allows you to decide how to get the best results to meet your requirements.

**Customizable** 

A washing system that provides the flexibility to customize your entire wash process and chemistry based on your specific requirements.

**Small Footprint** 

Designed to fit into the smallest footprint possible with the ability to clean up to 75" tall carts and still have easy access to all components.

### STANDARD FEATURES:

- 304 Stainless Steel Construction
- Automatic Doors and Ramps
- Automatic Cart Ejection
- Siemens PLC Control System
- Water Spray System with Tank, Pump, Nozzles
- Air Purge
- · Steam Injection