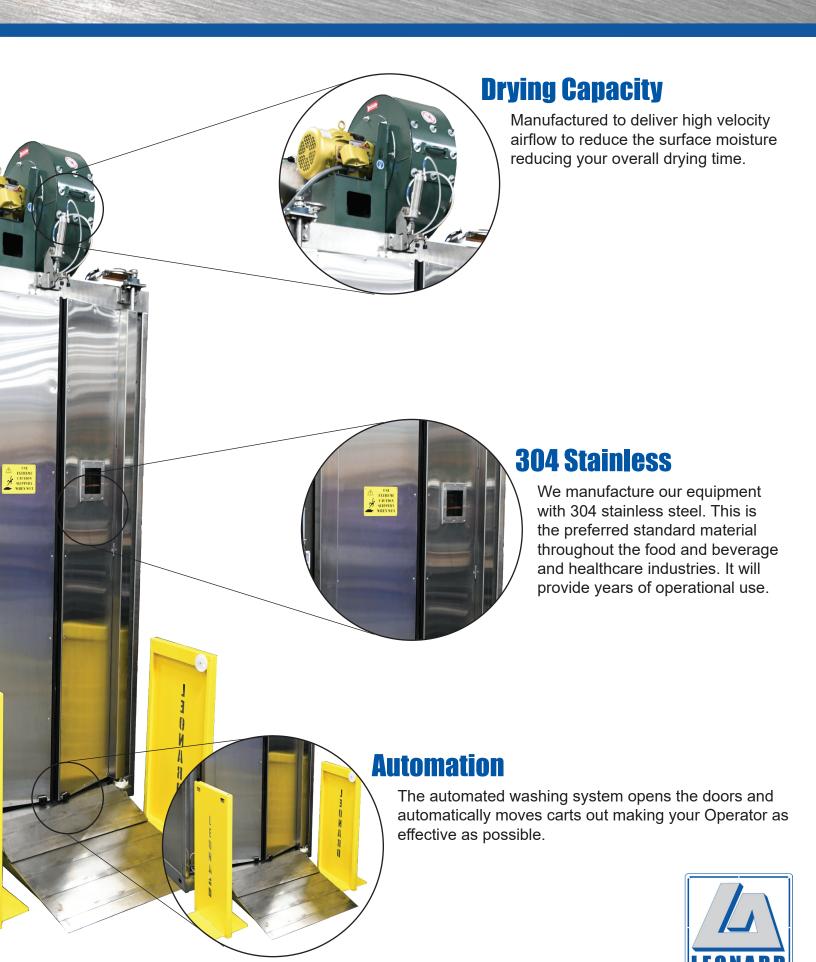

## **Containment**

A closed cart washing system that contains water spray atomization within the machine.

**Full Control** 

Equipped with a color touch screen control system providing you with total control. This system allows you to decide how to get the best results to meet your requirements.

**Customizable** 

A washing system that provides the flexibility to customize your entire wash process and chemistry based on your specific requirements.

**Small Footprint** 

Designed to fit into the smallest footprint possible with the ability to clean up to 75" tall carts and still have easy access to all components.

### STANDARD FEATURES:

- 304 Stainless Steel Construction
- Automatic Doors and Ramps
- Automatic Cart Ejection
- Siemens PLC Control System
- Water Spray System with Tank, Pump, Nozzles
- Air Purge
- · Steam Injection

#### **OPTIONAL FEATURES:**

- Airflow System to Reduce Drying
- Second Chemical Pump System
- Water Heating System (changes amperage)
- Spare Parts Kit

| Specification                 | LCW96                   | LCW144                  |
|-------------------------------|-------------------------|-------------------------|
| Machine Weight                | 3,400 lbs. Approx.      | 5,000 lbs. Approx.      |
| Overall Dimensions            | 161"L x 92"W x 128"T    | 209"L x 92"W x 134"T    |
| Amperage @ 230/460            | 34 / 19                 | 60 / 32                 |
| Process Water Temperature     | Customer Supplied 150°F | Customer Supplied 150°F |
| Average Water Usage per Cycle | 7 Gallons               | 13 Gallons              |
| Airflow Blower CFM            | 5,000                   | 10,000                  |
| Airflow Blower Motor HP       | 10 HP Total             | 20 HP Total             |