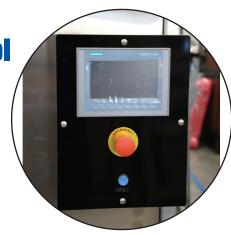

## **Containment**

A closed cart washing system that contains water spray atomization within the machine.

**Full Control** 

Equipped with a color touch screen control system providing you with total control. This system allows you to decide how to get the best results to meet your requirements.

### STANDARD FEATURES:

- 304 Stainless Steel Construction
- Automatic Doors and Ramps
- Automatic Cart Ejection
- Siemens PLC Control System
- Water Spray System with Tank, Pump, Nozzles
- Air Purge
- · Steam Injection