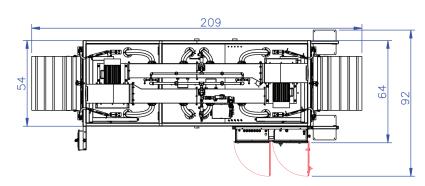

#### **OPTIONAL FEATURES:**

- Airflow System to Reduce Drying
- Second Chemical Pump System
- Water Heating System (changes amperage)
- Spare Parts Kit

| Specification                 | LCW96                   | LCW144                  |
|-------------------------------|-------------------------|-------------------------|
| Machine Weight                | 3,400 lbs. Approx.      | 5,000 lbs. Approx.      |
| Overall Dimensions            | 161"L x 92"W x 128"T    | 209"L x 92"W x 134"T    |
| Amperage @ 230/460            | 34 / 19                 | 60 / 32                 |
| Process Water Temperature     | Customer Supplied 150°F | Customer Supplied 150°F |
| Average Water Usage per Cycle | 7 Gallons               | 13 Gallons              |
| Airflow Blower CFM            | 5,000                   | 10,000                  |
| Airflow Blower Motor HP       | 10 HP Total             | 20 HP Total             |

LCW96 LCW144

\*Please consult layout drawings for detailed dimensions including conveyor, control panels and utility connections. Specifications and design subject to change without notice. Manufactured in the U.S.A. Updated: 07/29/2020