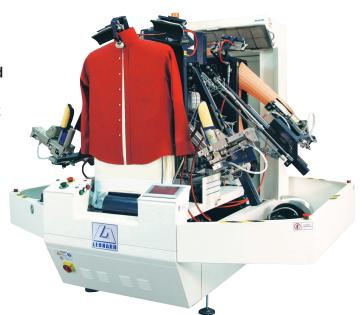

## SHRTMASTER - RST

SHIRTMASTER-RST is the latest in double buck rotary shirt finishing technology. The RST is engineered to create the highest quality finish while reducing energy consumption.

## **RST** Innovations include:

- Energy efficient air/electro drive system
- Energy efficient steam system reduces condensation and heat loss
- Self contained air blowing and vacuum system
- · Shoulder press activates while the buck is rotating
- Body size adjustments
- PLC controlled- 100 programs
- Adjustable cuff clamps system, with rotating rounded clamps assures a natural drape of the sleeve.
- The sleeve system also incorporates clamps for short sleeves.
- · Compact design- uses minimum floor space
- Production up to 100+ per hour